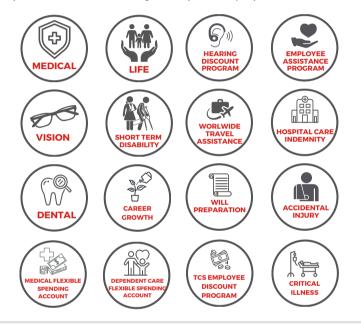

#### **INSURANCE BENEFITS**

At TCS, we value our employees and the contributions they make. That's why, we offer a comprehensive benefits plan to all benefits-eligible employees. Elected coverage begins on the first day of the month following 60 days of employment.